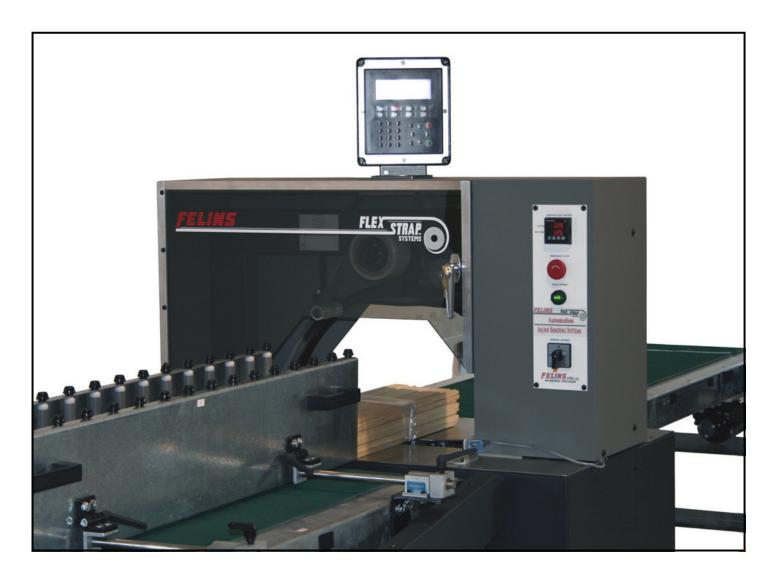

## **AUTOMATED STRETCH FILM BANDING**

The Felins Flex Strap XLA-24 automated stretch film bundling system provides cost saving benefits through increasing production while reducing labor.

The XLA-24 uses PLC logic with a touch screen operator interface and a automatic product clamping system to automatically control the complete bundling process.

This system comes complete with 2 slider bed rough top belt conveyors (infeed & exit), adjustable infeed product guides, remote e-stop/start controls and auto start infeed sensor. components are fully integrated and controlled by the XLA-24 stretch film bander with pneumatic product clamping and a touch screen operator interface which control the number of wraps per band and the distance between bands.